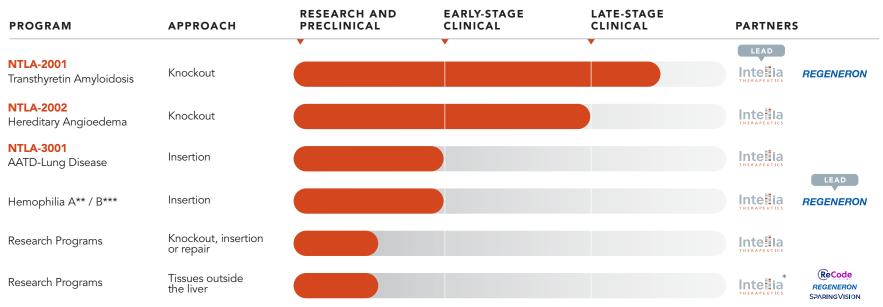

# **OUR PIPELINE**

We are building a pipeline of *in vivo* and *ex vivo* therapies, as well as continuing to develop innovative modular platform capabilities.

LAST UPDATED: FEBRUARY 22, 2024

### **IN VIVO PROGRAMS**

## **IN VIVO** CRISPR **is** the therapy **GENETIC DISEASES**